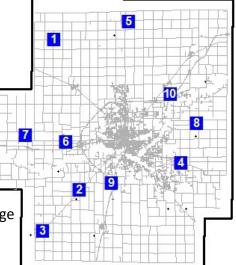

## Drop-off boxes located at:

- 1. Austin Township 2402 Lincoln Memorial Pkwy. at Township Hall
- 2. Blue Mound Township 5016 Boody Rd. at Township Garage
- 3. Village of Blue Mound 229 Railroad Ave. at Highway 48
- 4. Long Creek Township 70th St. under water tower
- 5. City of Maroa 120 S. Locust St. at City Hall
- 6. Village of Harristown 185 North Kembark by Village Office
- 7. Village of Niantic 108 N. Illinois St. by Fire Department
- 8. Oakley Township 221 Sangamon St. at Township Garage
- 9. South Wheatland Township 3987 W. Elwin Rd. at Township Garage
- 10. Whitmore Township Prairie Rd. at Kirby Rd. at Township Garage